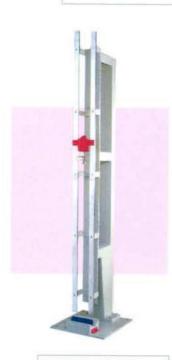

Computerized Izod/ Charpy Impact Tester

Computerized VSP/HDT Apparatus (2 Stations)

Computerized VSP/HDT Apparatus (6 Stations)

Analogue VSP/HDT Apparatus

UTM - Servo Controlled

Hot Air Oven

Motorized Notch Cutter (Variable Speed)