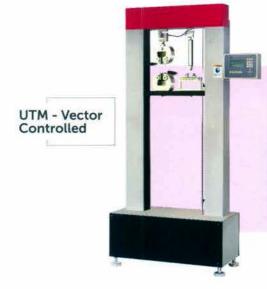

Computerized Izod/ Charpy Impact Tester

Computerized VSP/HDT Apparatus (2 Stations)

Computerized VSP/HDT Apparatus (6 Stations)

Analogue VSP/HDT Apparatus

UTM - Servo Controlled

Hot Air Oven

Motorized Notch Cutter (Variable Speed)