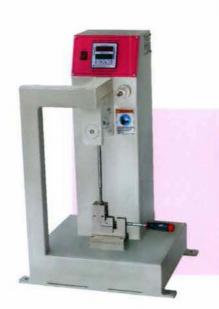

Computerized Izod/ Charpy Impact Tester

Computerized VSP/HDT Apparatus (2 Stations)

Computerized VSP/HDT Apparatus (6 Stations)

Analogue VSP/HDT Apparatus

UTM - Servo Controlled

Hot Air Oven

Motorized Notch Cutter (Variable Speed)