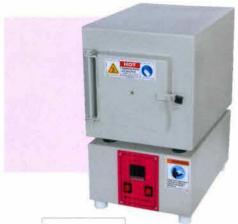

**ESCR Apparatus** 

**Motorized Notch Cutter** (Fixed Speed)

Muffle Furnace

**Digital Density Apparatus** 

**Humidity Chamber** 

Manually Operated Hydraulic Press & Die