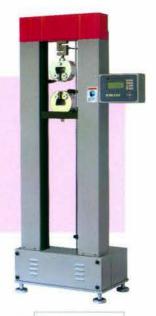

Computerized Izod/ Charpy Impact Tester

Computerized VSP/HDT Apparatus (2 Stations)

Computerized VSP/HDT Apparatus (6 Stations)

Analogue VSP/HDT Apparatus

UTM - Servo Controlled

Hot Air Oven

Motorized Notch Cutter (Variable Speed)