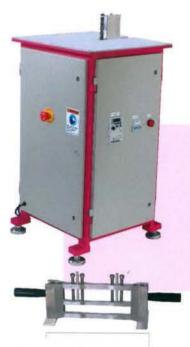

**ESCR Apparatus** 

**Motorized Notch Cutter** (Fixed Speed)

Muffle Furnace

**Digital Density Apparatus** 

**Humidity Chamber** 

Manually Operated Hydraulic Press & Die