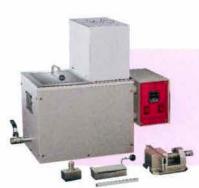

**ESCR Apparatus** 

**Motorized Notch Cutter** (Fixed Speed)

Muffle Furnace

**Digital Density Apparatus** 

**Humidity Chamber** 

Manually Operated Hydraulic Press & Die