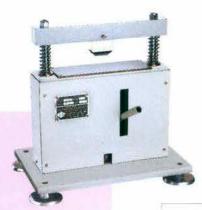

**ESCR Apparatus** 

**Motorized Notch Cutter** (Fixed Speed)

Muffle Furnace

**Digital Density Apparatus** 

**Humidity Chamber** 

Manually Operated Hydraulic Press & Die