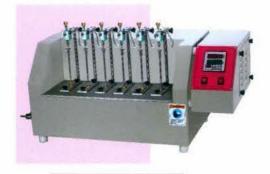

**ESCR Apparatus** 

**Motorized Notch Cutter** (Fixed Speed)

Muffle Furnace

**Digital Density Apparatus** 

**Humidity Chamber** 

Manually Operated Hydraulic Press & Die