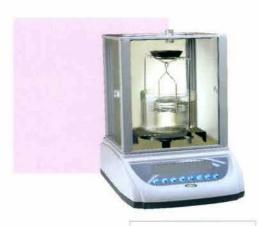

**ESCR Apparatus** 

**Motorized Notch Cutter** (Fixed Speed)

Muffle Furnace

**Digital Density Apparatus** 

**Humidity Chamber** 

Manually Operated Hydraulic Press & Die