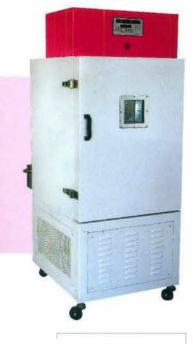

**ESCR Apparatus** 

**Motorized Notch Cutter** (Fixed Speed)

Muffle Furnace

**Digital Density Apparatus** 

**Humidity Chamber** 

Manually Operated Hydraulic Press & Die