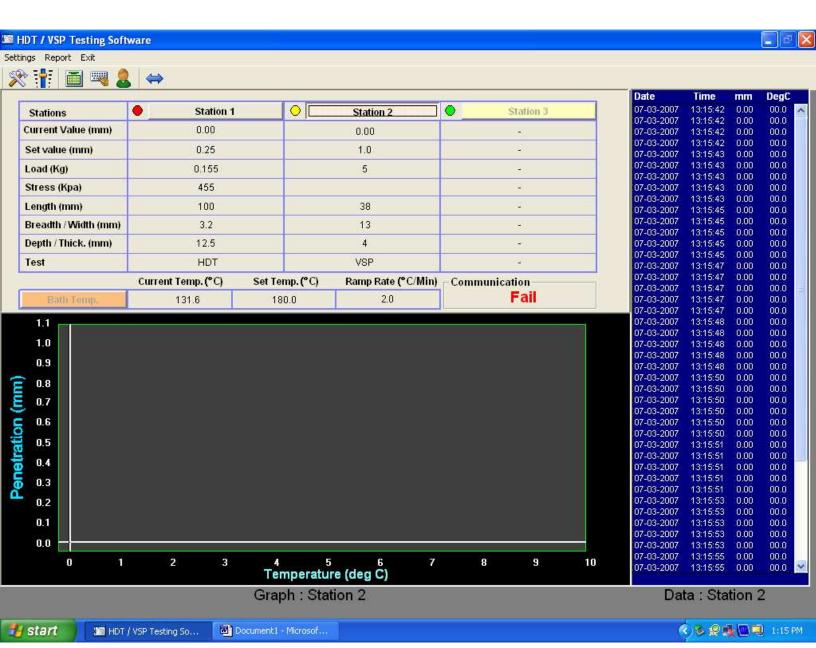

### MAIN SCREEN FOR VSP TEST (DATA FEEDING SCREEN).

MAIN SCREEN DISPLAY WHEN TEST WILL RUN (RIGHT SIDE IT WILL SHOW SECOND TO SECOND DATA CAPTURING AND ON GRAPH IT WILL SHOW ACTUAL GRAPH, UP IT WILL SHOW SET DATA FOR BOTH THE TESTS BY USER