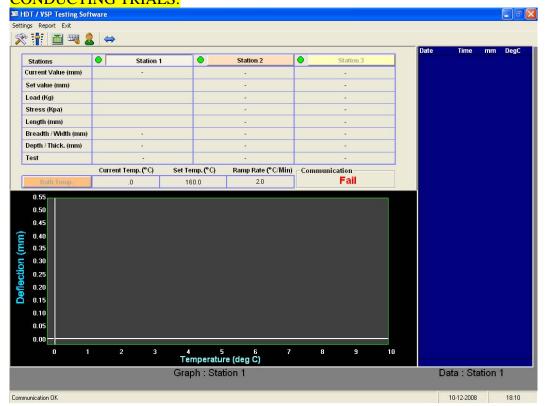

### MAIN SCREEN FOR VSP TEST (DATA FEEDING SCREEN).

MAIN SCREEN DISPLAY WHEN TEST WILL RUN (RIGHT SIDE IT WILL SHOW SECOND TO SECOND DATA CAPTURING AND ON GRAPH IT WILL SHOW ACTUAL GRAPH, UP IT WILL SHOW SET DATA FOR BOTH THE TESTS BY USER

MAIN HOME PAGE OF THE SOFTWARE WHERE YOU CAN SEE DIFFERENT STATIONS FOR CONDUCTING TRIALS:

YOU MAY SELECT EITHER OF THE TESTS FOR HDT OR VSP AS PER YOUR REQUIREMENT.

IN CASE OF VSP – 1KG OR 5 KG LOAD CAN BE DIRECTLY USED / IN CASE OF HDT YOU REQUIRE LOAD CALCULATION AS PER THE FORMULA WHERE BY YOU EITHER SELECT 455KPA OR 1820 KPA. AS YOU CAN SEE IN HDT SCREEN ABOVE THE IF YOU CLICK ON 455 KPA OR 1820 KPA DIRECTLY OUR SOFTWARE WILL CALCULATE THE LOAD AND SHOW IN THE BOTTOM LOAD WINDOW – WHICH CA BE DIRECTLY LOADED ON TEST ESSEMBLY.