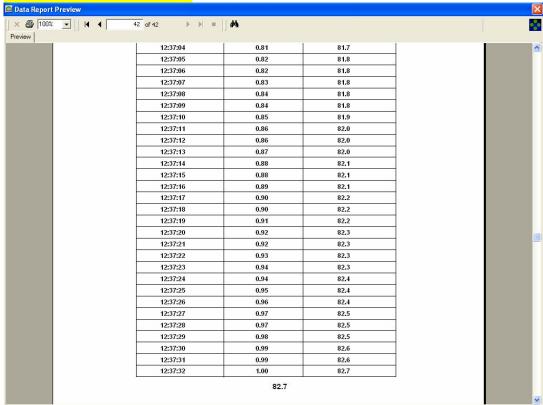

# LAST PAGE OF THE 42 PAGES WHERE AUTOMATICALY THE DATA IS PICKED UP SHOWING THE RESULTS: