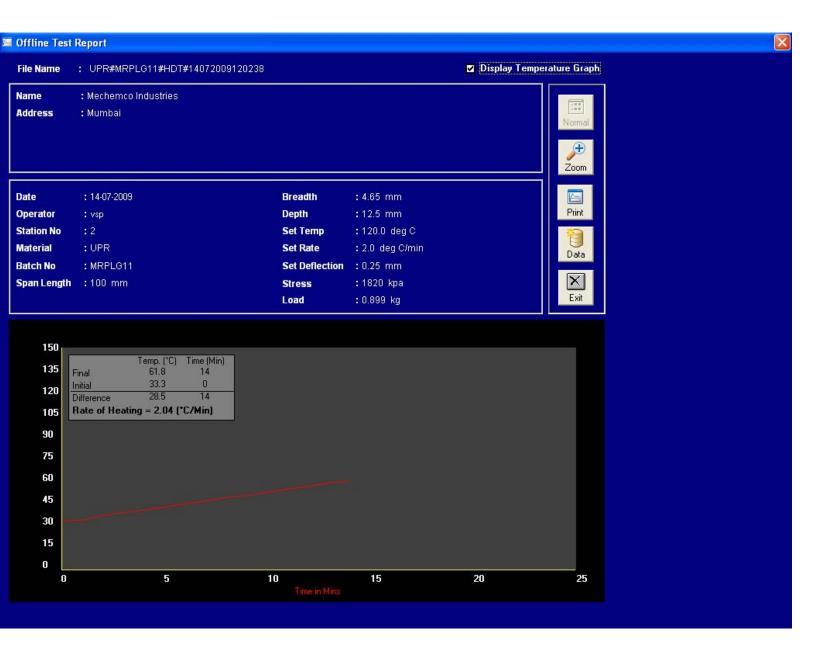

#### SAME GRAPH CAN BE ZOOMED TO APPEAR THIS WAY.

#### THE SAME RESULT CAN BE ZOOMED ALSO FOR BETTER APPEARANCE: