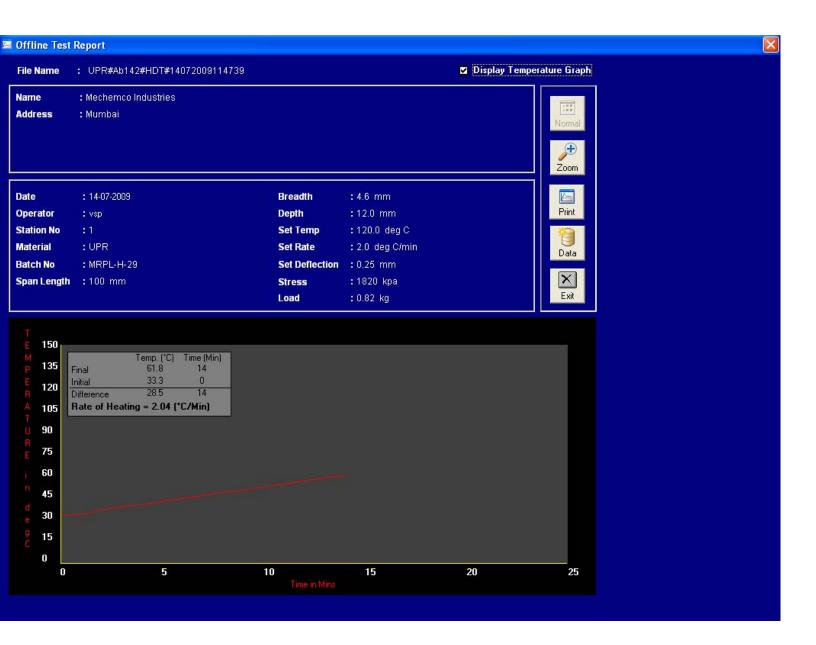

### NORMAL CONDITIONS THE GRAPH WILL APPEAR THIS WAY.

# SENDING YOU THE ACTUAL TEST RESULT FOR BETTER UNDERSTANDING OF THE PRODUCT: