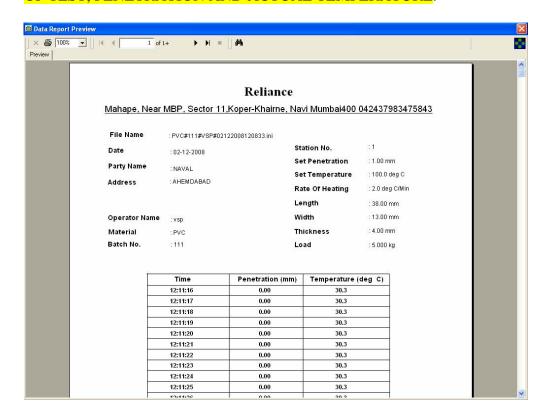

### DATA SHEET SHOWN IN TWO PARTS SEEN THIS WAY.

## FIRST PAGE OF THE DATA SHEET WHICH SHOWN DATA ACQUISITION OF START TIME OF TEST, PENETRATION AND ACTUAL TEMPERATURE.