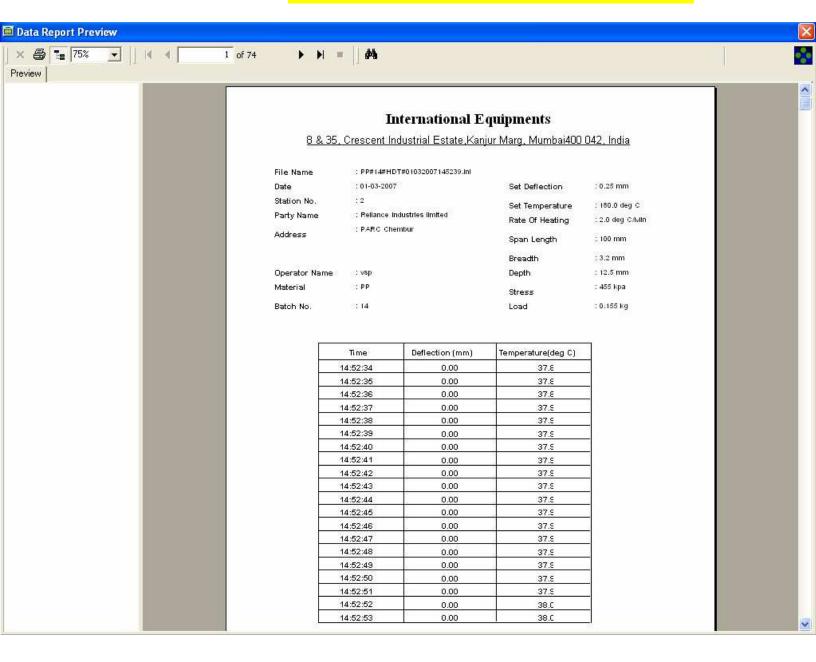

### DATA SHEET SHOWN IN TWO PARTS SEEN THIS WAY.

## FIRST PAGE OF THE DATA SHEET WHICH SHOWN DATA ACQUISITION OF START TIME OF TEST, PENETRATION AND ACTUAL TEMPERATURE.