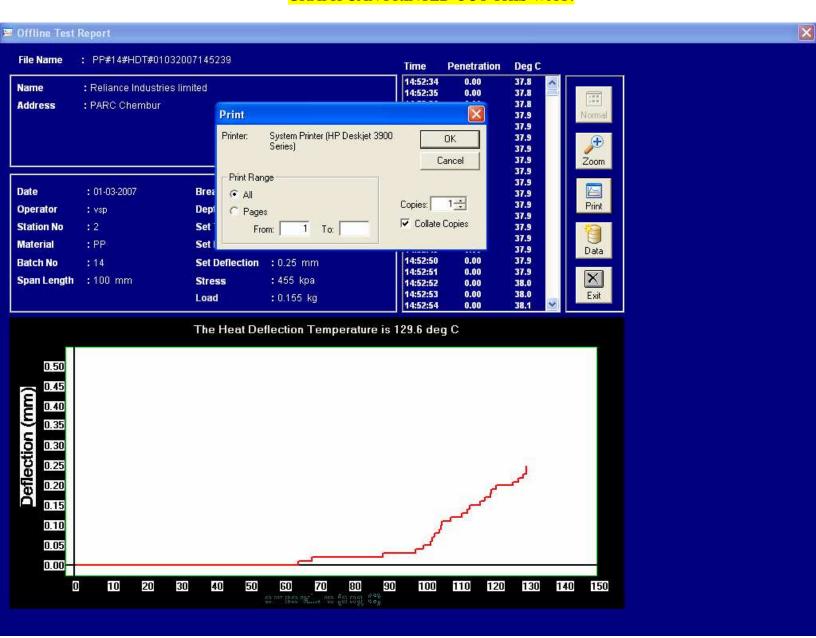

### NORMAL CONDITIONS THE GRAPH WILL APPEAR THIS WAY.



#### SAME GRAPH CAN BE ZOOMED TO APPEAR THIS WAY.



### DATA SHEET SHOWN IN TWO PARTS SEEN THIS WAY.





### GRAPH CAN PRINTED OUT THIS WAY.



### MAIN SCREEN FOR HDT TEST (DATA FEEDING SCREEN).



### MAIN SCREEN FOR VSP TEST (DATA FEEDING SCREEN).



MAIN SCREEN DISPLAY WHEN TEST WILL RUN (RIGHT SIDE IT WILL SHOW SECOND TO SECOND DATA CAPTURING AND ON GRAPH IT WILL SHOW ACTUAL GRAPH, UP IT WILL SHOW SET DATA FOR BOTH THE TESTS BY USER







MAIN HOME PAGE OF THE SOFTWARE WHERE YOU CAN SEE DIFFERENT STATIONS FOR CONDUCTING TRIALS:



YOU MAY SELECT EITHER OF THE TESTS FOR HDT OR VSP AS PER YOUR REQUIREMENT.



IN CASE OF VSP – 1KG OR 5 KG LOAD CAN BE DIRECTLY USED / IN CASE OF HDT YOU REQUIRE LOAD CALCULATION AS PER THE FORMULA WHERE BY YOU EITHER SELECT 455KPA OR 1820 KPA. AS YOU CAN SEE IN HDT SCREEN ABOVE THE IF YOU CLICK ON 455 KPA OR 1820 KPA DIRECTLY OUR SOFTWARE WILL CALCULATE THE LOAD AND SHOW IN THE BOTTOM LOAD WINDO