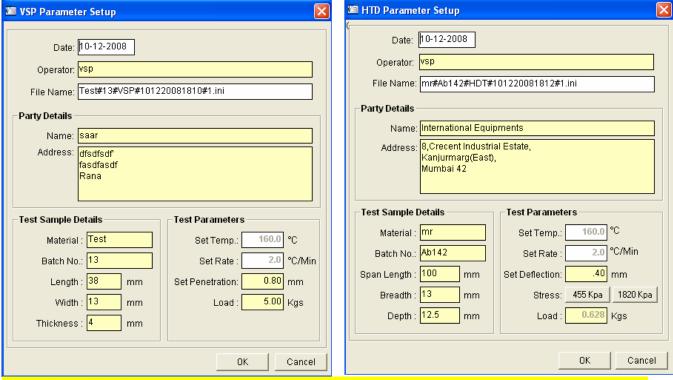

### MAIN SCREEN FOR HDT TEST (DATA FEEDING SCREEN).

### MAIN SCREEN FOR VSP TEST (DATA FEEDING SCREEN).

MAIN SCREEN DISPLAY WHEN TEST WILL RUN (RIGHT SIDE IT WILL SHOW SECOND TO SECOND DATA CAPTURING AND ON GRAPH IT WILL SHOW ACTUAL GRAPH, UP IT WILL SHOW SET DATA FOR BOTH THE TESTS BY USER

MAIN HOME PAGE OF THE SOFTWARE WHERE YOU CAN SEE DIFFERENT STATIONS FOR CONDUCTING TRIALS:

YOU MAY SELECT EITHER OF THE TESTS FOR HDT OR VSP AS PER YOUR REQUIREMENT.

IN CASE OF VSP – 1KG OR 5 KG LOAD CAN BE DIRECTLY USED / IN CASE OF HDT YOU REQUIRE LOAD CALCULATION AS PER THE FORMULA WHERE BY YOU EITHER SELECT 455KPA OR 1820 KPA. AS YOU CAN SEE IN HDT SCREEN ABOVE THE IF YOU CLICK ON 455 KPA OR 1820 KPA DIRECTLY OUR SOFTWARE WILL CALCULATE THE LOAD AND SHOW IN THE BOTTOM LOAD WINDOW – WHICH CA BE DIRECTLY LOADED ON TEST ESSEMBLY.