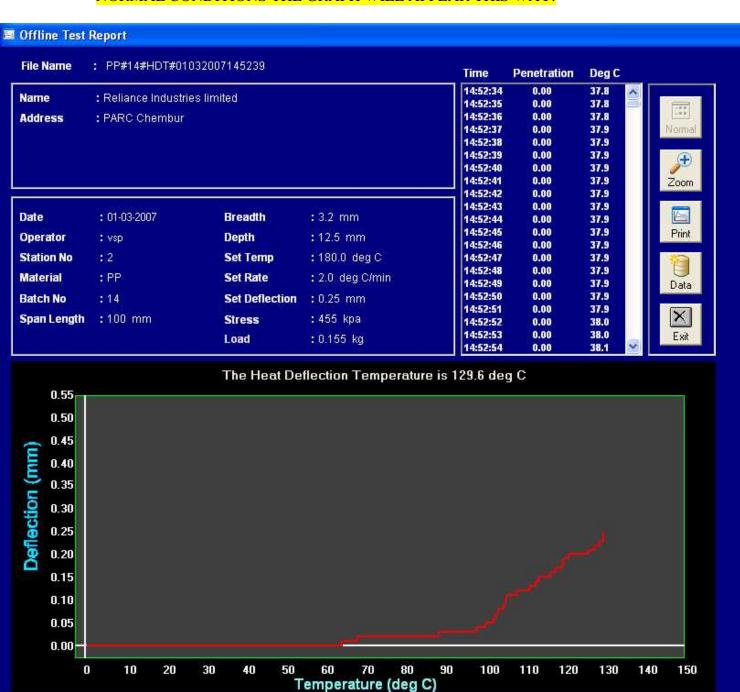

### NORMAL CONDITIONS THE GRAPH WILL APPEAR THIS WAY.

# SENDING YOU THE ACTUAL TEST RESULT FOR BETTER UNDERSTANDING OF THE PRODUCT: