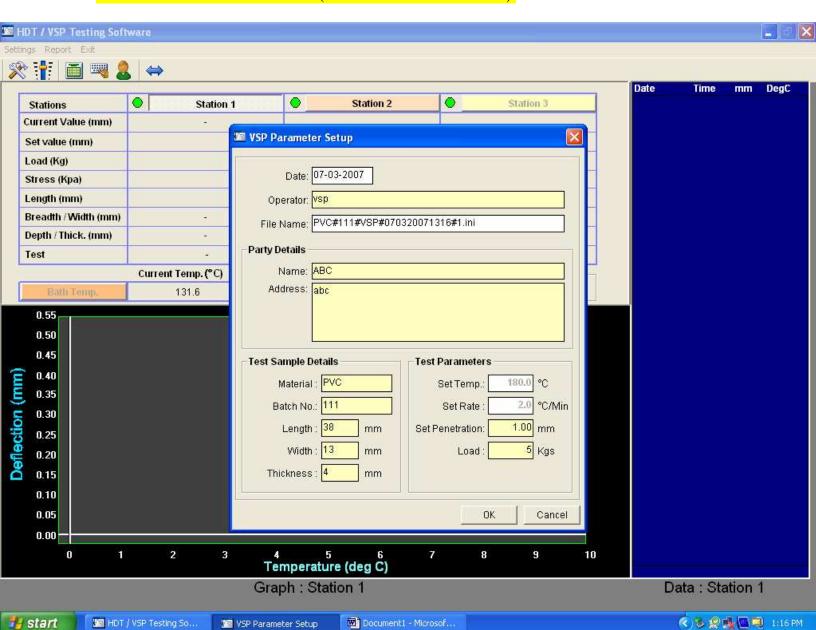

### MAIN SCREEN FOR VSP TEST (DATA FEEDING SCREEN).

MAIN SCREEN DISPLAY WHEN TEST WILL RUN (RIGHT SIDE IT WILL SHOW SECOND TO SECOND DATA CAPTURING AND ON GRAPH IT WILL SHOW ACTUAL GRAPH, UP IT WILL SHOW SET DATA FOR BOTH THE TESTS BY USER

MAIN HOME PAGE OF THE SOFTWARE WHERE YOU CAN SEE DIFFERENT STATIONS FOR CONDUCTING TRIALS:

YOU MAY SELECT EITHER OF THE TESTS FOR HDT OR VSP AS PER YOUR REQUIREMENT.

IN CASE OF VSP – 1KG OR 5 KG LOAD CAN BE DIRECTLY USED / IN CASE OF HDT YOU REQUIRE LOAD CALCULATION AS PER THE FORMULA WHERE BY YOU EITHER SELECT 455KPA OR 1820 KPA. AS YOU CAN SEE IN HDT SCREEN ABOVE THE IF YOU CLICK ON 455 KPA OR 1820 KPA DIRECTLY OUR SOFTWARE WILL CALCULATE THE LOAD AND SHOW IN THE BOTTOM LOAD WINDOW – WHICH CA BE DIRECTLY LOADED ON TEST ESSEMBLY.