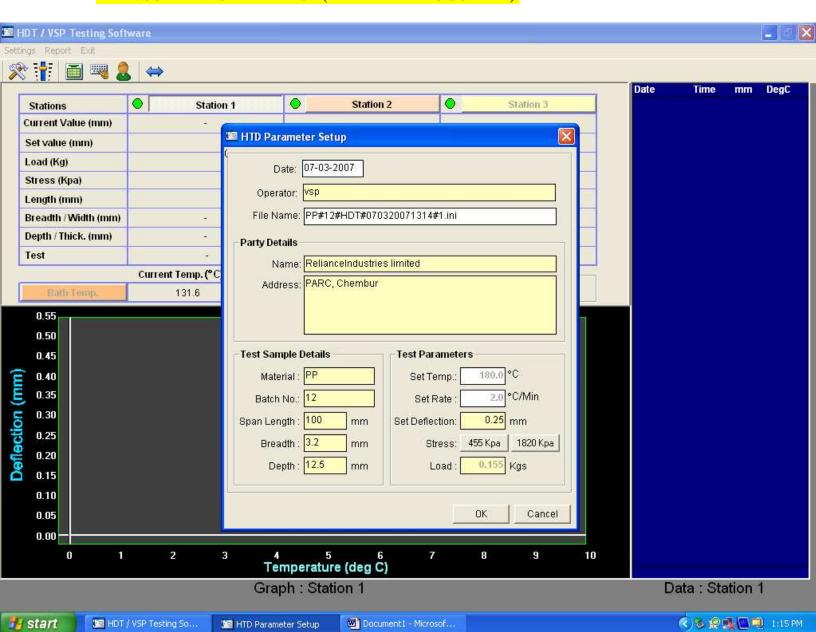

### MAIN SCREEN FOR HDT TEST (DATA FEEDING SCREEN).

MAIN HOME PAGE OF THE SOFTWARE WHERE YOU CAN SEE DIFFERENT STATIONS FOR CONDUCTING TRIALS:

YOU MAY SELECT EITHER OF THE TESTS FOR HDT OR VSP AS PER YOUR REQUIREMENT.

IN CASE OF VSP – 1KG OR 5 KG LOAD CAN BE DIRECTLY USED / IN CASE OF HDT YOU REQUIRE LOAD CALCULATION AS PER THE FORMULA WHERE BY YOU EITHER SELECT 455KPA OR 1820 KPA. AS YOU CAN SEE IN HDT SCREEN ABOVE THE IF YOU CLICK ON 455 KPA OR 1820 KPA DIRECTLY OUR SOFTWARE WILL CALCULATE THE LOAD AND SHOW IN THE BOTTOM LOAD WINDOW – WHICH CA BE DIRECTLY LOADED ON TEST ESSEMBLY.