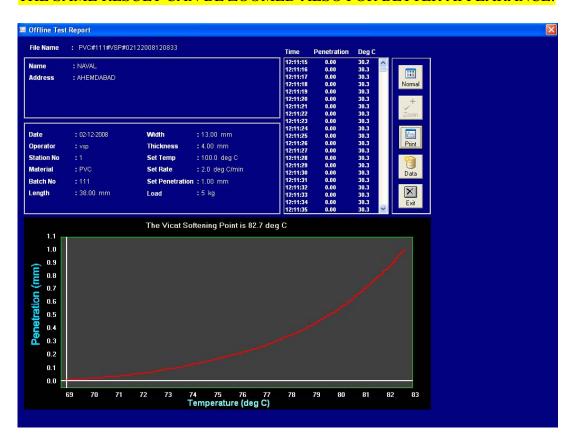

### NORMAL CONDITIONS THE GRAPH WILL APPEAR THIS WAY.

#### SAME GRAPH CAN BE ZOOMED TO APPEAR THIS WAY.

# SENDING YOU THE ACTUAL TEST RESULT FOR BETTER UNDERSTANDING OF THE PRODUCT:

#### THE SAME RESULT CAN BE ZOOMED ALSO FOR BETTER APPEARANCE: