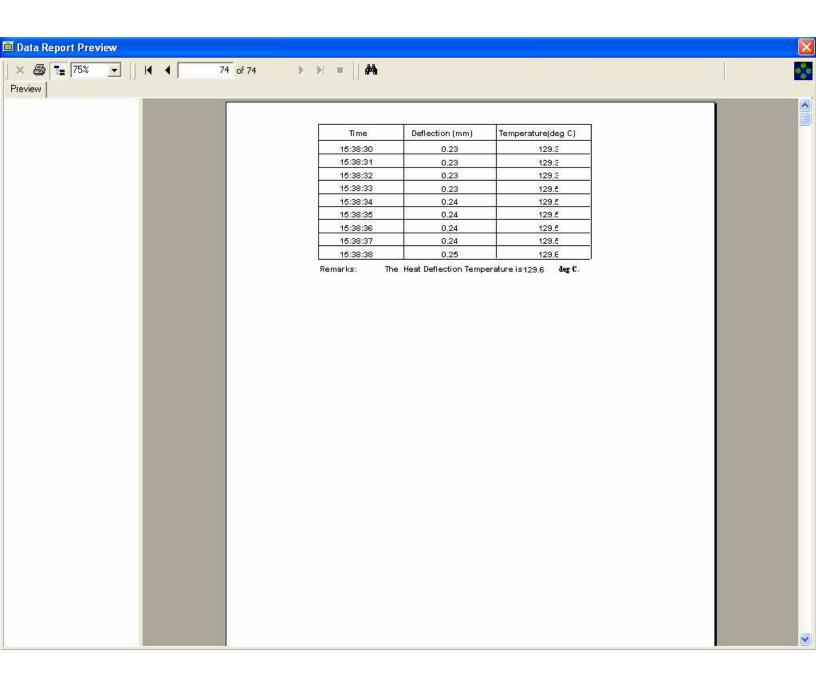

### DATA SHEET SHOWN IN TWO PARTS SEEN THIS WAY.

# LAST PAGE OF THE 42 PAGES WHERE AUTOMATICALY THE DATA IS PICKED UP SHOWING THE RESULTS: