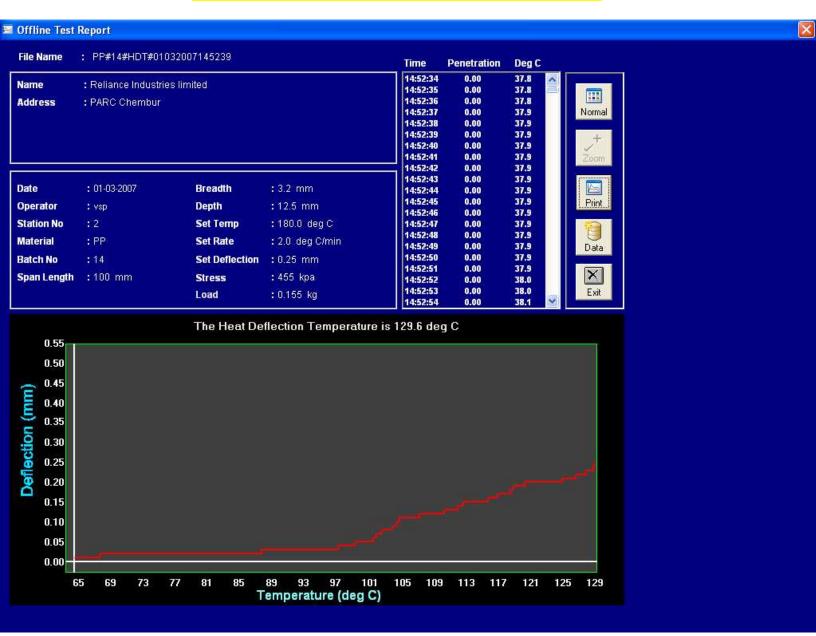

#### SAME GRAPH CAN BE ZOOMED TO APPEAR THIS WAY.

#### THE SAME RESULT CAN BE ZOOMED ALSO FOR BETTER APPEARANCE: